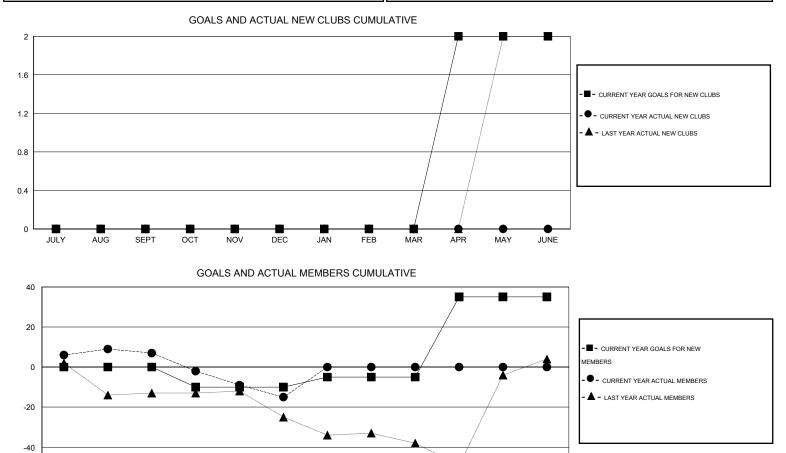

## LOCATION SLOVENIA

 $\mathsf{GMT} \; \mathsf{CA} \; 4$ Clubs Members RESULTS FOR 2014-2015 RESULTS FOR 2014-2015 NEW CLUB NEW CLUBS DROPPED NET NEW MEMBER CHARTER AND DROPPED NET QUARTER QUARTER GOAL CLUBS GAIN/LOSS GOAL NEW MEMBERS MEMBERS GAIN/LOSS ADDED 0 0 0 0 0 15 8 7 JULY/AUG/SEPT JULY/AUG/SEPT 0 0 0 0 -10 5 27 -22 OCT/NOV/DEC OCT/NOV/DEC 0 0 0 0 5 0 0 0 JAN/FEB/MAR JAN/FEB/MAR 2 0 0 0 40 0 0 0 APR/MAY/JUNE APR/MAY/JUNE